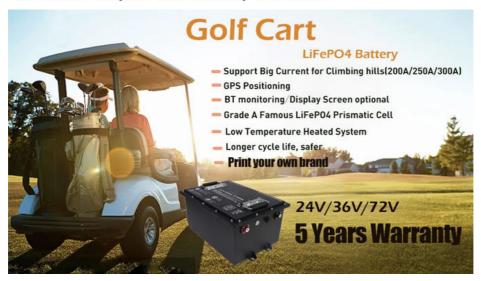

### **Features:**

Product Name: Lithium Ion Golf Cart Battery

Working Temperature: -20-65 Storage Temperature: 0-45

Warranty: 10 Year Application: Golf Carts Weight: Approx.44.7kg

| LiFePO4 Battery for Golf Carts(OEM/ODM Acceptable!) TECHNICAL SPECIFICATION |                 |                  |             |                  |            |  |
|-----------------------------------------------------------------------------|-----------------|------------------|-------------|------------------|------------|--|
| Model                                                                       | Nominal Voltage | Nominal Capacity | Energy(KWH) | Dimension(L*W*H) | Weight(KG) |  |
| 36V                                                                         |                 |                  |             |                  |            |  |
| LM3650                                                                      | 38.4V           | 50Ah             | 1.92KWH     | 385*338*245mm    | 27KG       |  |
| LM36105                                                                     | 38.4V           | 105Ah            | 4.032KWH    | 385*338*245mm    | 34KG       |  |
| 48V                                                                         |                 |                  |             |                  |            |  |
| LM4850                                                                      | 51.2V           | 50Ah             | 2.56KWH     | 416*334*232mm    | 35KG       |  |
| LM48105                                                                     | 51.2V           | 105Ah            | 5.376KWH    | 472*334*243mm    | 43.6KG     |  |
| LM48160                                                                     | 51.2V           | 160Ah            | 8.192KWH    | 827*330*232mm    | 72KG       |  |
| 72V                                                                         |                 |                  |             |                  |            |  |
| LM72105                                                                     | 73.6V           | 105Ah            | 7.728KWH    | 740*320*259mm    | 64KG       |  |
| LM72160                                                                     | 73.6V           | 160Ah            | 11.77KWH    | 800*475*221mm    | 115KG      |  |

### **Technical Parameters:**

| Product Name:             | Golf Cart Battery                                           |  |
|---------------------------|-------------------------------------------------------------|--|
| Battery Type:             | Lithium Iron Phosphate                                      |  |
| Voltage/Capacity:         | 36V,48V,51.2V,72V                                           |  |
| Charge Voltage:           | 58.4V                                                       |  |
| Rechargeable:             | Yes                                                         |  |
| Advantages:               | Ultra Safe With Smart BMS                                   |  |
| OEM/ODM:                  | Yes                                                         |  |
| Environmentally Friendly: | Yes                                                         |  |
| Weight:                   | Approx.44.7kg                                               |  |
| Keywords:                 | Lithium Iron Phosphate, 72v battery pack, Golf Cart Battery |  |