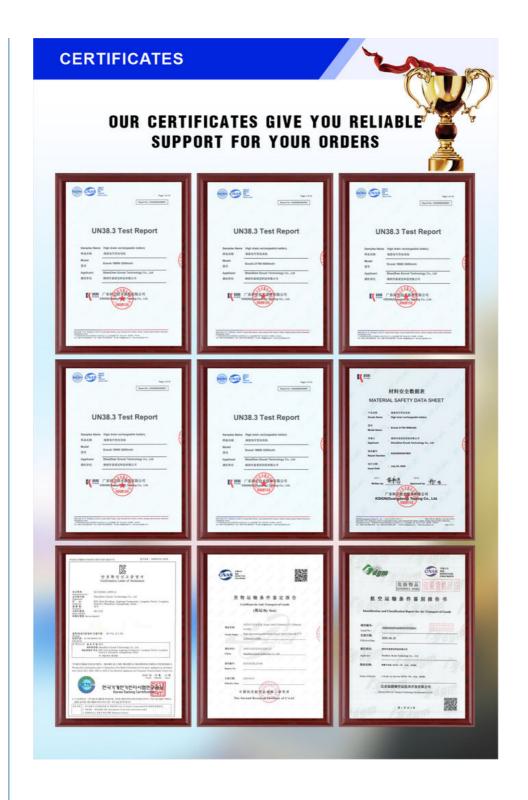

### **Basic Information**

Place of Origin: ChinaBrand Name: enook

Certification: CE ROHS FCC UN38 .3 MSDS

Model Number: Golf Cart Battery

### **Applications:**

Brand Name: enook

Model Number: Golf Cart Battery

Place of Origin: China

Certification: CE ROHS FCC UN38 .3 MSDS
Battery cells: Grade A Automatic Cells

OEM/ODM: Yes
Application: Golf Carts