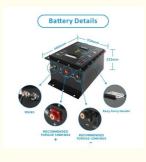

| <b>Specifica</b> | Parameter                      | LM48100       |
|------------------|--------------------------------|---------------|
|                  | Voltage                        | 51.2V         |
| Nominal          | Capacity                       | 105Ah         |
|                  | Dimension                      | 472*334*243mm |
| Physical         | Weight                         | 44.7KG        |
|                  | Charge Voltage                 | 58.4V         |
|                  | Cut-Off Voltage                | 40V           |
| Electrical       | Continous<br>Discharge Current | 150A          |
|                  | Peak discharge current         | 300A          |
| Others           | Working<br>Temperature         | -20-65°C      |
|                  | Storage<br>Temperature         | 0-45°C        |
|                  | Cycle Life                     | >4000 Cycles  |

# **Battery Details**