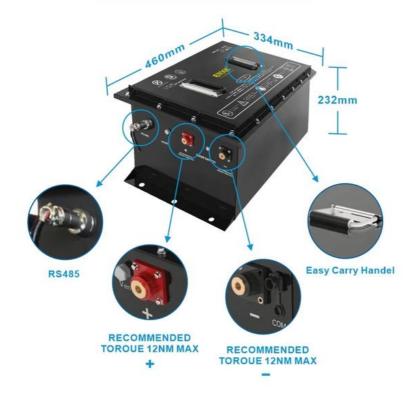

Product Name: Golf Cart Battery

Size: 472\*334\*243mm

This 72v battery pack is the perfect choice for any golf enthusiast looking to upgrade their equipment. With its high-quality Lithium Iron Phosphate cells, this battery pack provides reliable power and long-lasting performance for even the most demanding golf courses. Whether you're a professional golfer looking to get an edge on the competition or a casual player looking to improve your game, the enook Golf Cart Battery is the perfect choice. So why wait? Upgrade your golf cart today and experience the power and performance of this top-quality battery pack!

| <b>Specifica</b> | Parameter                      | LM48100       |
|------------------|--------------------------------|---------------|
|                  | Voltage                        | 51.2V         |
| Nominal          | Capacity                       | 105Ah         |
|                  | Dimension                      | 472*334*243mm |
| Physical         | Weight                         | 44.7KG        |
|                  | Charge Voltage                 | 58.4V         |
|                  | Cut-Off Voltage                | 40V           |
| Electrical       | Continous<br>Discharge Current | 150A          |
|                  | Peak discharge current         | 300A          |
| Others           | Working<br>Temperature         | -20-65°C      |
|                  | Storage<br>Temperature         | 0-45°C        |
|                  | Cycle Life                     | >4000 Cycles  |