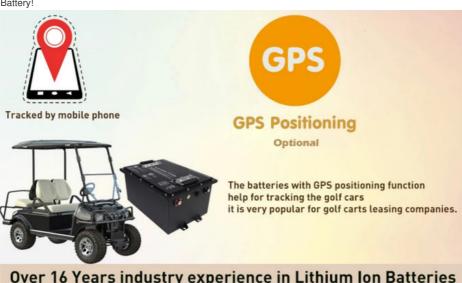

### Over 16 Years industry experience in Lithium Ion Batteries

Over 16 Years industry experience in Lithium Ion Batteries

Our Golf Cart Battery weighs approximately 4.0~40.0kg, depending on your desired specifications. Customize your battery with our optional BT monitoring, GPS display, and heating features to enhance your golf cart experience. With storage temperatures ranging from 0-45, our battery is suitable for use in a variety of environments.