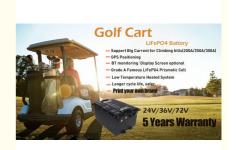

# 48V/60V/72V 100ah/200ah Golf Cart Batteries Pack Lifepo4 Lithium ion Battery

### **Product Description:**

One of the main advantages of the Lithium Ion Golf Cart Battery is that it is ultra-safe thanks to its Smart BMS (Battery Management System). This system ensures that the battery is always charged and discharged at the optimal levels, preventing overcharging, overdischarging, and overheating. This makes the battery much safer to use compared to other types of batteries on the market.

The Lithium Ion Golf Cart Battery also has a cut-off voltage of 40V, which means that it will automatically shut off when the voltage drops below this level. This helps to prolong the life of the battery and prevent damage from over-discharging.

In addition, the Lithium Ion Golf Cart Battery is designed to work in a wide range of temperatures, from -20-65. This means that it can be used in various weather conditions, making it a versatile and reliable choice for golfers.

Overall, the Lithium Ion Golf Cart Battery is an excellent choice for anyone looking for a reliable and efficient power source for their golf cart. With its ultra-safe Smart BMS, cut-off voltage of 40V, and wide working temperature range, this battery is sure to provide longlasting power and performance. So, if you're in need of a high-quality Golf Cart Battery, be sure to consider the Lithium Ion Golf Cart Battery!