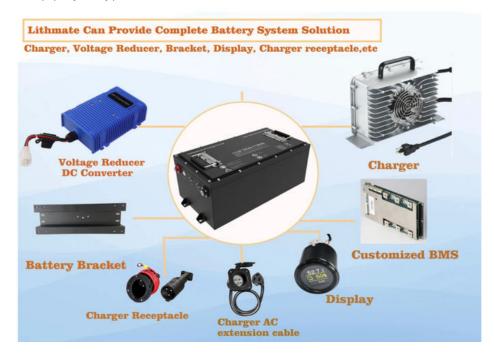

#### **Customization:**

Customize your enook Lithium Ion Golf Cart Battery to fit your specific needs with our product customization services. Our Golf Cart Battery, model number NKLIFEP04-100AH, is manufactured in China with CE, ROHS, FCC, UN38.3, and MSDS certifications, ensuring the highest safety standards for our customers. With a peak discharge current of 300A, this Lithium Iron Phosphate battery is capable of powering your golf cart for extended periods of time.

Our Golf Cart Battery weighs approximately 4.0~40.0kg, depending on your desired specifications. Customize your battery with our optional BT monitoring, GPS display, and heating features to enhance your golf cart experience. With storage temperatures ranging from 0-45, our battery is suitable for use in a variety of environments.

Take advantage of our OEM/ODM services to create a Golf Cart Battery tailored to your unique needs. With our ultra-safe Smart BMS technology, you can trust that your battery is protected from overcharging, over-discharging, and short circuits. Choose enook for reliable and customizable Lithium Ion Golf Cart Batteries.