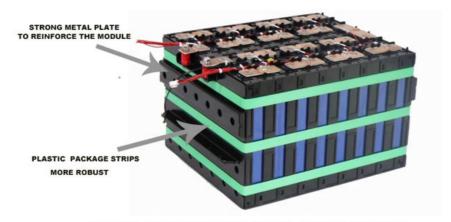

/Capacity:         | 36V,48V,51.2V,72V                                           |  |
| Charge Voltage:           | 58.4V                                                       |  |
| Rechargeable:             | Yes                                                         |  |
| Advantages:               | Ultra Safe With Smart BMS                                   |  |
| OEM/ODM:                  | Yes                                                         |  |
| Environmentally Friendly: | Yes                                                         |  |
| Weight:                   | Approx.44.7kg                                               |  |
| Keywords:                 | Lithium Iron Phosphate, 72v battery pack, Golf Cart Battery |  |

**ENOOK**°

## **NEW DESIGN**

# SAFER, ROBUST



### **51.2V 105AH HIGH QUALITY MODULE**

### **Applications:**

Brand Name: enook

Model Number: Golf Cart Battery

Place of Origin: China

Certification: CE ROHS FCC UN38 .3 MSDS
Battery cells: Grade A Automatic Cells

OEM/ODM: Yes
Application: Golf Carts

Product Name: Golf Cart Battery

Size: 472\*334\*243mm

This 72v battery pack is the perfect choice for any golf enthusiast looking to upgrade their equipment. With its high-quality Lithium Iron Phosphate cells, this battery pack provides reliable power and long-lasting performance for even the most demanding golf courses. Whether you're a professional golfer looking to get an edge on the competition or a casual player looking to improve your game, the enook Golf Cart Battery is the perfect choice. So why wait? Upgrade your golf cart